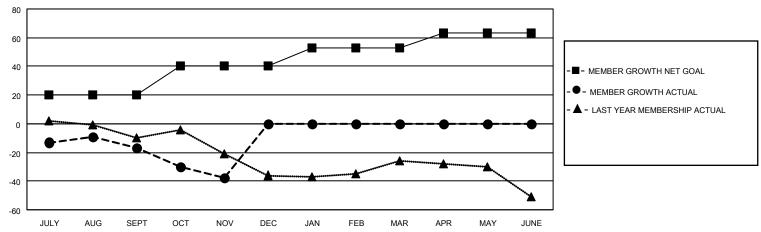

## District 5M 11

| Clubs         |               |             |               | Members               |                         |                         |                                                    |  |
|---------------|---------------|-------------|---------------|-----------------------|-------------------------|-------------------------|----------------------------------------------------|--|
|               | RESULTS FOR   | R 2020-2021 |               | RESULTS FOR 2020-2021 |                         |                         |                                                    |  |
| QUARTER       | NEW CLUB GOAL | NEW CLUBS   | DROPPED CLUBS | QUARTER MEM           | MBER GROWTH NET<br>GOAL | MEMBER GROWTH<br>ACTUAL | DROPPED<br>MEMBERS ACTUAL<br>(including transfers) |  |
| JULY/AUG/SEPT | 0             | 0           | 0             | JULY/AUG/SEPT         | 20                      | 16                      | 32                                                 |  |
| OCT/NOV/DEC   | 0             | 0           | 0             | OCT/NOV/DEC           | 20                      | 6                       | 26                                                 |  |
| JAN/FEB/MAR   | 0             | 0           | 0             | JAN/FEB/MAR           | 13                      | 0                       | 0                                                  |  |
| APR/MAY/JUNE  | 1             | 0           | 0             | APR/MAY/JUNE          | 10                      | 0                       | 0                                                  |  |

### GOALS AND ACTUAL MEMBERS CUMULATIVE

| DROPPED CLUBS: 0          |    | 11 CLUBS OF 63 ADDED 1 OR MORE<br>NEW MEMBERS | GENDER DISTRIBUTION  MALE 1,190 (70.88%) |              |     |
|---------------------------|----|-----------------------------------------------|------------------------------------------|--------------|-----|
| DROPPED MEMBERS           |    |                                               | FEMALE                                   | 489 (29.12%) |     |
| DECEASED                  | 10 | CLICK HERE FOR CUMULATIVE                     | TOTAL FAMILY UNIT MEMBERS                |              | 345 |
| CLUB CANCELLED 0 OTHER 48 |    | MEMBERSHIP DATA                               | FAMILY MEMBERS PAYING HALF DUES          |              | 175 |
| TOTAL                     | 58 |                                               |                                          |              |     |