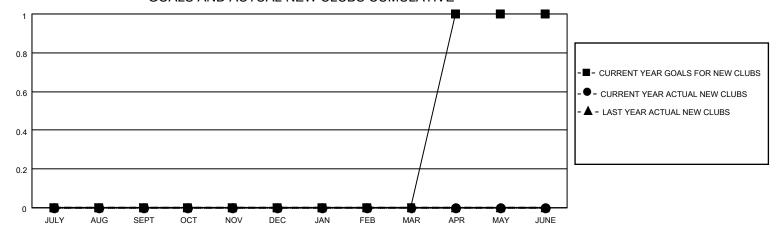

## District 5M 11

| Clubs         |               |             |               | Members               |                         |                         |                                                    |  |
|---------------|---------------|-------------|---------------|-----------------------|-------------------------|-------------------------|----------------------------------------------------|--|
|               | RESULTS FOR   | R 2020-2021 |               | RESULTS FOR 2020-2021 |                         |                         |                                                    |  |
| QUARTER       | NEW CLUB GOAL | NEW CLUBS   | DROPPED CLUBS | QUARTER MEM           | MBER GROWTH NET<br>GOAL | MEMBER GROWTH<br>ACTUAL | DROPPED<br>MEMBERS ACTUAL<br>(including transfers) |  |
| JULY/AUG/SEPT | 0             | 0           | 0             | JULY/AUG/SEPT         | 20                      | 16                      | 32                                                 |  |
| OCT/NOV/DEC   | 0             | 0           | 0             | OCT/NOV/DEC           | 20                      | 6                       | 26                                                 |  |
| JAN/FEB/MAR   | 0             | 0           | 0             | JAN/FEB/MAR           | 13                      | 0                       | 0                                                  |  |
| APR/MAY/JUNE  | 1             | 0           | 0             | APR/MAY/JUNE          | 10                      | 0                       | 0                                                  |  |

### GOALS AND ACTUAL NEW CLUBS CUMULATIVE